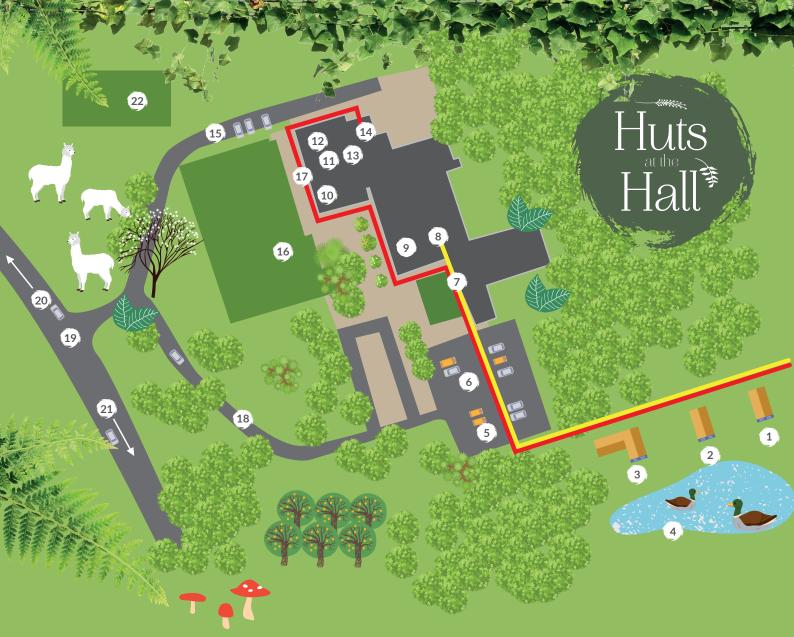

- 1 The Pheasant Hut
- 2 The Kittiwake Hut
- 3 The Hummingbird Hut
- 4 Pond
- 5 Shepherd Hut Car Parking
- **6** General Car Parking
- 7 Hotel Entrance
- 8 Entrance to Woodlands Wing. Access to Reception, Chaloner's Restaurant, De Brus Bar & Grill & Revival Zone
- 9 Madoc Suite Ballroom and The Glass House
- 10 Chaloner's Restaurant
- 11 De Brus Bar & Grill
- 12 The Drawing Room and The Inner Hall Lounges
- 13 The Revival Zone Treatment Rooms
- 14 Main Hotel Entrance and Reception
- 15 Driveway to Hotel Reception
- 16 Lawn

- 17 The Terrace
- **18** Driveway to Shepherd Huts
- 19 Whitby Lane
- 20 To Guisborough
- 21 To Whitby, Saltburn,
  The Coast & North York Moors
  National Park
- 22 Hard Surface Tennis Court,
  Please See Reception for Information

## **Yellow Route**

- Route 1 to hotel and reception.
- Enter hotel via the Woodlands Wing (key card required).
- Take the lift or stairs to the first floor.
- Follow signs to Reception and all facilities.

## **Red Route**

- Route 2 to hotel and reception.
- Follow the perimeter of the hotel via The Terrace.
- Enter via the main entrance straight into Reception.